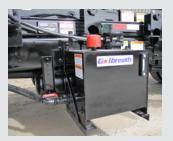

3 Micron return filtration inside of tank

Front jib lock

Pull (2) pins to slide in/out dual hook height adjustment

Rear bumper with LED lights

20-gallon steel hydraulic tank side mounted w/ dual sight/ temp gauge