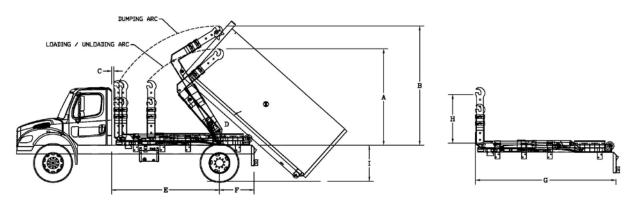

| Lift Bar<br>Dia. | Hook<br>Ht. | Bar to front<br>of hold down | Hold Down<br>Locations | Inside Sill<br>Width | Outside Sill<br>Width | Long Sill<br>Ht. |  |
|------------------|-------------|------------------------------|------------------------|----------------------|-----------------------|------------------|--|
| А                | В           | С                            | D                      | Е                    | F                     | G                |  |
| 2 1/2″           | 36″         | 138" min.                    | Inside &<br>Outside    | 36 ½″ min.           | 41 ½" min.            | 4 ¼″             |  |
| 2 1/2″           | 54″         | 127 ½" min.                  | Inside &<br>Outside    | 37 ½″ min.           | 41 ¾" min.            | 6″               |  |