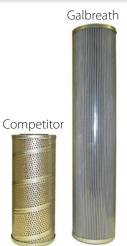

## **Standard Features**

- Inside air controls mounted in ergonomic Power Tower featuring Plug And Play<sup>™</sup> wiring
- Backup Alarm & Hoist Up Alarm with signal light in cab
- Secondary manual controls mounted outside on driver's side
- Steel front jib locks
- Rear transition container support with rear ratchet hold downs
- Rear roller is ductile cast iron 6" OD and flared sides with bronze bushing
- Slide-out rear frame for mounting on various chassis & to haul longer containers
- Adjustable hook heights 36.5" & 54"
- Bolt on roller stools with 4" OD rollers & bronze bushings allow for smooth loading/unloading
- Rear apron & bumper assembly complete with LED lighting and pintle/reese ready
- 3 Micron return filtration inside of steel tank with dual sight/temp gauge
- · Warranty: 2-year limited on hydraulic system
- Customized engineering layouts ensure the exact fit for each customer
- Engineered and manufactured in the U.S.

3 Micron return filtration inside of tank

Front jib lock

Pull (2) pins to slide in/out dual hook height adjustment

Rear bumper with LED lights

20-gallon steel hydraulic tank side mounted w/ dual sight/ temp gauge