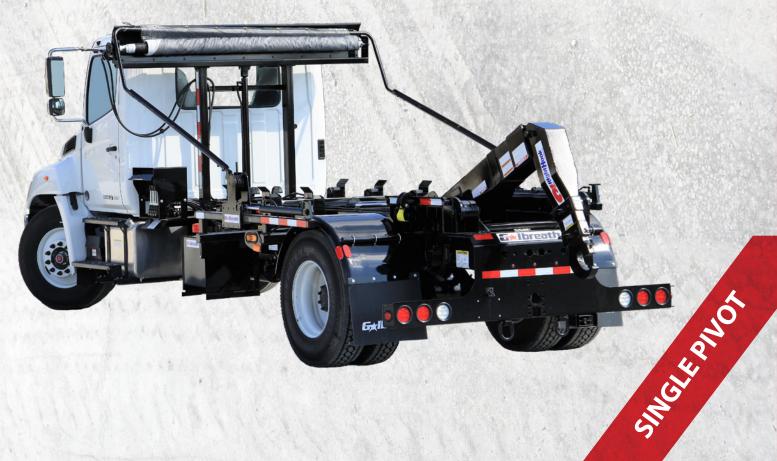

# **SINGLE PIVOT HOOK HOISTS** DUAL HOOK HEIGHTS MODELS: U20/13-HK & U25/18-HK

**Single Pivot Hook Hoists** are purpose-built for several industry applications including waste, construction, recreation, auto, and more. With dual hook height capabilities, the U20/13-HK and U25/18-HK models provide versatility for the user to lift containers of varying heights and weights. Equipped with ergonomic air controls, these models improve operator safety and efficiency.

## **Standard Features**

- Inside air controls mounted in ergonomic Power Tower featuring Plug And Play<sup>™</sup> wiring
- Backup Alarm & Hoist Up Alarm with signal light in cab
- Secondary manual controls mounted outside on driver's side
- Steel front jib locks
- Rear transition container support with rear ratchet hold downs
- Rear roller is ductile cast iron 6" OD and flared sides with bronze bushing
- Slide-out rear frame for mounting on various chassis & to haul longer containers
- Adjustable hook heights 36.5" & 54"
- Bolt on roller stools with 4" OD rollers & bronze bushings allow for smooth loading/unloading
- Rear apron & bumper assembly complete with LED lighting and pintle/reese ready
- 3 Micron return filtration inside of steel tank with dual sight/temp gauge
- · Warranty: 2-year limited on hydraulic system
- Customized engineering layouts ensure the exact fit for each customer
- Engineered and manufactured in the U.S.