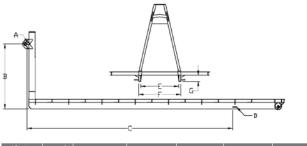

| Lift Bar<br>Dia. | Hook<br>Ht. | Bar to front<br>of hold down | Hold Down<br>Locations | Inside Sill<br>Width | Outside Sill<br>Width | Long Sill<br>Ht. |  |
|------------------|-------------|------------------------------|------------------------|----------------------|-----------------------|------------------|--|
| А                | В           | С                            | D                      | Е                    | F                     | G                |  |
| 2 1/2″           | 36″         | 138" min.                    | Inside &<br>Outside    | 36 ½″ min.           | 41 ½" min.            | 4 ¼″             |  |
| 2 1/2″           | 54″         | 127 ½" min.                  | Inside &<br>Outside    | 37 ½″ min.           | 41 ¾" min.            | 6″               |  |