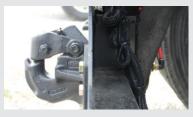

3 Micron return filtration inside of tank

Front jib lock

Pull (2) pins to slide in/out dual hook height adjustment

Rear bumper with LED lights

20-gallon steel hydraulic tank side mounted w/ dual sight/ temp gauge