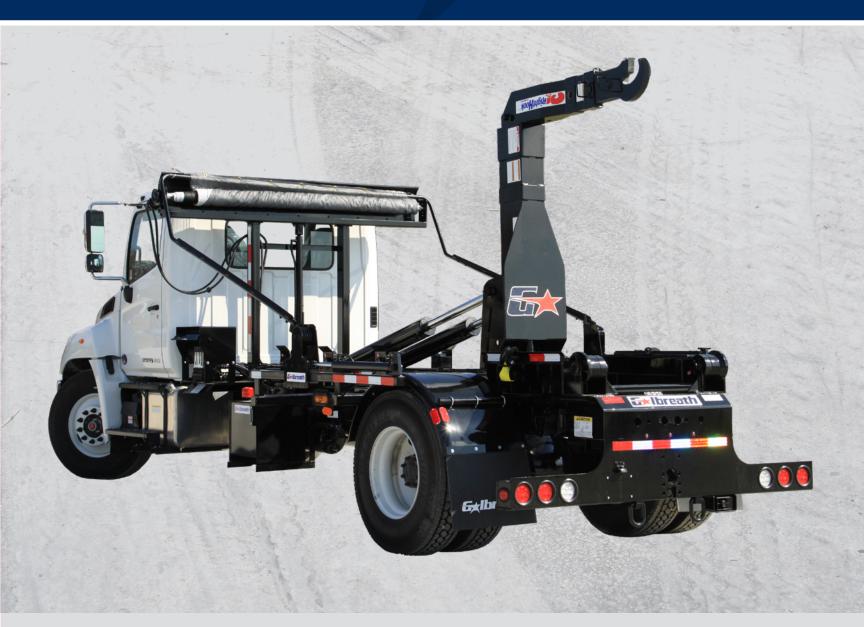

# **SINGLE PIVOT HOOK HOISTS** DUAL HOOK HEIGHTS MODELS: U20/13-HK & U25/18-HK

**Single Pivot Hook Hoists** are purpose-built for several industry applications including waste, construction, recreation, auto, and more. With dual hook height capabilities, the U20/13-HK and U25/18-HK models provide versatility for the user to lift containers of varying heights and weights. Equipped with ergonomic air controls, these models improve operator safety and efficiency.

## **Standard Features**

- Inside air controls mounted in ergonomic Power Tower featuring Plug And Play<sup>™</sup> wiring
- Backup Alarm & Hoist Up Alarm with signal light in cab
- Secondary manual controls mounted outside on driver's side
- Steel front jib locks
- Rear transition container support with rear ratchet hold downs
- Rear roller is ductile cast iron 6" OD and flared sides with bronze bushing
- Slide-out rear frame for mounting on various chassis & to haul longer containers
- Adjustable hook heights 36.5" & 54"
- Bolt on roller stools with 4" OD rollers & bronze bushings allow for smooth loading/unloading
- Rear apron & bumper assembly complete with LED lighting and pintle/reese ready
- 3 Micron return filtration inside of steel tank with dual sight/temp gauge
- · Warranty: 2-year limited on hydraulic system
- Customized engineering layouts ensure the exact fit for each customer
- Engineered and manufactured in the U.S.

Inside air controls center mounted in ergonomic Power Tower featuring Plug And Play<sup>™</sup> wiring

Outside controls

Flared rear roller and roller stools

Rear container support & hold downs

\* Factory mount models

Pintle hook & reese style hitch

Pioneer tarping systems

Fender options in steel, aluminum or poly

Toolbox styles and sizes

**U25/18-HK** shown with optional Pioneer HR2500 PowerGlide Tarp System and steel half round fenders