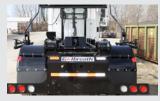

# **SINGLE PIVOT HOOK HOISTS** DUAL HOOK HEIGHTS MODELS: U20/13-HK & U25/18-HK

**Single Pivot Hook Hoists** are purpose-built for several industry applications including waste, construction, recreation, auto, and more. With dual hook height capabilities, the U20/13-HK and U25/18-HK models provide versatility for the user to lift containers of varying heights and weights. Equipped with ergonomic air controls, these models improve operator safety and efficiency.