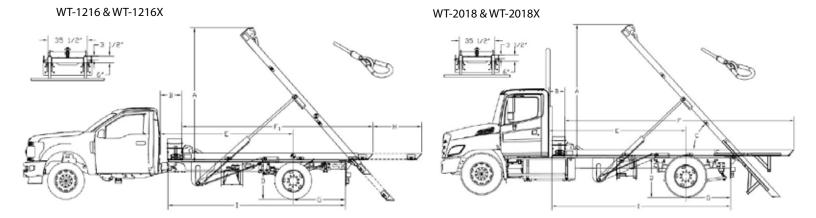

## SINGLE AXLE CABLE HOISTS (LIGHT DUTY)

MODELS: WT-1216/X & WT-2018/X

From general contractor projects to landscaping and waste handling, Galbreath's Work Truck Series Cable Hoists are designed to transport loaded containers and equipment up to 20k lbs. and 18' long. Say goodbye to welding onto the chassis frame with these light duty hoists featuring bolt-on-design for easy installation. Ideal for metropolitan areas, these hoists feature a wireless remote and electric operating system, which allows users to load and unload containers while monitoring low clearance and hard-to-get-to areas for safer and easier maneuverability. Purpose-built for versatility, Galbreath's Work Truck Series Cable Hoists are made to last.

| Models                                                                                    | WT-1216        | WT-1216X        | WT-2018         | WT-2018X      |
|-------------------------------------------------------------------------------------------|----------------|-----------------|-----------------|---------------|
| FEATURES                                                                                  | SINGLE AXLE    | SINGLE AXLE     | SINGLE AXLE     | SINGLE AXLE   |
| Recommended Container Size <sup>1</sup>                                                   | 10' to 16'     | 10' to 16'      | 12' to 18'      | 12' to 18'    |
| Rated Hoist Capacity <sup>2</sup>                                                         | 12,000 lbs.    | 12,000 lbs.     | 20,000 lbs.     | 20,000 lbs.   |
| A – Height Above Truck Frame <sup>3,4</sup>                                               | 121 %"         | 121 3/8"        | 133 %"          | 133 %"        |
| B – Back of Cab to Hoist <sup>4</sup>                                                     | 19 3/8"        | 19 3/8"         | 16"             | 16"           |
| C – Dump Angle                                                                            | 48°            | 48 <sup>0</sup> | 48 <sup>0</sup> | 48°           |
| D – Truck Frame Height                                                                    | 33 1/8" to 36" | 33 %" to 36"    | 32 ½" to 42"    | 32 ½" to 42"  |
| E – (CA) Cab to Axle <sup>4</sup>                                                         | 120"           | 120"            | 138"            | 138"          |
| F – Hoist Length (Fixed Tail)                                                             | 206 ½"         | n/a             | 230"            | n/a           |
| F <sub>1</sub> – Hoist Length (Ext. Tail - Retracted)                                     | n/a            | 172″            | n/a             | 191″          |
| G – After Frame                                                                           | 47" max.       | 47" max.        | 47" max.        | 47" max.      |
| H – Extendable Tail Length                                                                | n/a            | 44"             | n/a             | 48"           |
| I – Front of Platform to Chassis Cut Off (section of body mounted on top of chassis only) | 163 ½"         | 163 ½"          | 178 ½"          | 178 ½"        |
| Lift Cylinders - (2) dual acting                                                          | 4"x 2"x 54"    | 4"x 2"x 54"     | 4"x 2"x 54"     | 4"x 2"x 54"   |
| Winch Cylinders - (2) dual acting                                                         | 4"x 2"x 60"    | 4"x 2"x 60"     | 4"x 2"x 66"     | 4"x 2"x 66"   |
| Extendible Tail Cylinder - (1) dual acting                                                | n/a            | 3"x 1.5"x 48"   | n/a             | 3"x 1.5"x 48" |
| Approximate Weight w/ Standard Features                                                   | 2,968 lbs.     | 3,064 lbs.      | 3,325 lbs.      | 3,377 lbs.    |
| Cycle Times @ 37.5 GPM & 1,500 RPM                                                        |                |                 |                 |               |
| Raise Hoist Up                                                                            | 16 sec.        | 16 sec.         | 16 sec.         | 16 sec.       |
| Lower Hoist Down                                                                          | 12 sec.        | 12 sec.         | 12 sec.         | 12 sec.       |
| Winch Container On                                                                        | 18 sec.        | 18 sec.         | 20 sec.         | 20 sec.       |
| Winch Containter Off                                                                      | 14 sec.        | 14 sec.         | 16 sec.         | 16 sec.       |