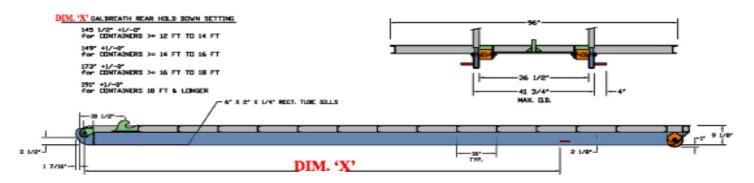

\*NOTE: For use with 10' containers, the hold down system will require other means such as ratchet type hold downs.