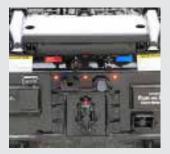

### **Standard Features**

- Electric over hydraulic operation using a wireless remote control (8-button w/ emergency stop)
- Secondary manual controls mounted outside (2-3 spool standard where applicable)
- 3 micron return filtration inside of steel tank
- BOC (back of cab) mounted steel tank w/ dual sight/temp gauge
- · Adjustable rear apron and split bumpers and LED Lighting
- Bolt on rear apron (3-piece design)
- Rear wing skid plates & 2.5" outside rail rollers
- 5/8" Cable & 8" Cable sheaves w/ UHMW wear guides
- Tarp/valve mounting platform & protective valve cover (tarp system ready)
- Automatic spring loaded (pass over style) front safety lock
- In cab 3/4" flashing LED hoist up warning light
- · Back-up alarm & hoist up alarm
- Dual 4" lift and winch cylinders
- Dual safety/maintenance props
- · Bolt on ready (no welding required)
- Ships out in 2-part epoxy paint
- Warranty: 1 year on hoist and 2 year limited on hydraulic system
- Customized engineering layouts ensure the best fit for each customer

BOC (back of cab) mounted steel tank w/ dual sight/temp gauge

Adjustable rear apron and split bumpers and LED lighting

Bolt on rear apron (3-piece design)

Rear wing skid plates & 2.5" outside rail rollers

5/8" Cable & 8" Cable sheaves w/ UHMW wear guides

Tarp/valve mounting platform & protective valve cover (tarp system ready)

Automatic spring loaded (pass over style) front safety lock

In cab 3/4" flashing LED hoist up warning light