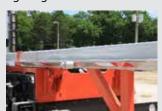

BOC (back of cab) mounted steel tank w/ dual sight/temp gauge

Adjustable rear apron and split bumpers and LED lighting

Bolt on rear apron (3-piece design)

Rear wing skid plates & 2.5" outside rail rollers

5/8" Cable & 8" Cable sheaves w/ UHMW wear guides

Tarp/valve mounting platform & protective valve cover (tarp system ready)

Automatic spring loaded (pass over style) front safety lock

In cab 3/4" flashing LED hoist up warning light