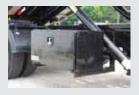

WT-1216X shown w/ poly fenders, side

mount oil tank and nylon ratchet rear hold

• Lift axles, tires and rims

Pioneer® tarping systems

Toolbox styles and sizes (poly, steel, aluminum)

Back-up camera systems