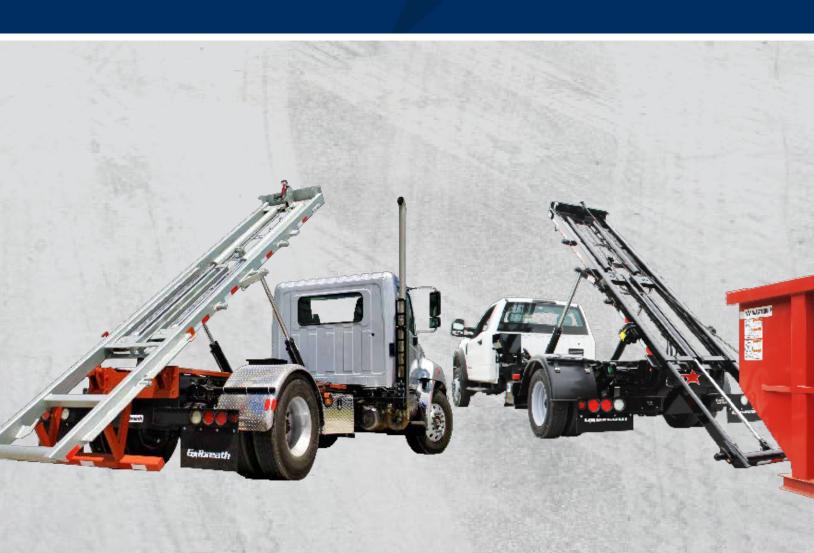

## SINGLE AXLE CABLE HOISTS (LIGHT DUTY)

MODELS: WT-1216/X & WT-2018/X

From general contractor projects to landscaping and waste handling, Galbreath's Work Truck Series Cable Hoists are designed to transport loaded containers and equipment up to 20k lbs. and 18' long. Say goodbye to welding onto the chassis frame with these light duty hoists featuring bolt-on-design for easy installation. Ideal for metropolitan areas, these hoists feature a wireless remote and electric operating system, which allows users to load and unload containers while monitoring low clearance and hard-to-get-to areas for safer and easier maneuverability. Purpose-built for versatility, Galbreath's Work Truck Series Cable Hoists are made to last.

### **Standard Features**

- Electric over hydraulic operation using a wireless remote control (8-button w/ emergency stop)
- Secondary manual controls mounted outside (2-3 spool standard where applicable)
- 3 micron return filtration inside of steel tank
- BOC (back of cab) mounted steel tank w/ dual sight/temp gauge
- · Adjustable rear apron and split bumpers and LED Lighting
- Bolt on rear apron (3-piece design)
- Rear wing skid plates & 2.5" outside rail rollers
- 5/8" Cable & 8" Cable sheaves w/ UHMW wear guides
- Tarp/valve mounting platform & protective valve cover (tarp system ready)
- Automatic spring loaded (pass over style) front safety lock
- In cab 3/4" flashing LED hoist up warning light
- · Back-up alarm & hoist up alarm
- Dual 4" lift and winch cylinders
- Dual safety/maintenance props
- · Bolt on ready (no welding required)
- Ships out in 2-part epoxy paint
- Warranty: 1 year on hoist and 2 year limited on hydraulic system
- Customized engineering layouts ensure the best fit for each customer