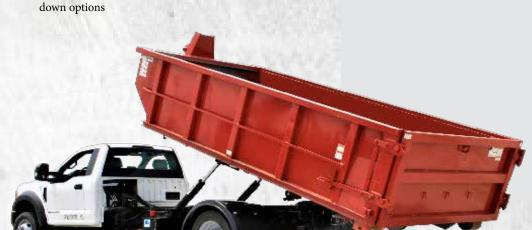

## SINGLE AXLE CABLE HOISTS (LIGHT DUTY)

MODELS: WT-1216/X & WT-2018/X

From general contractor projects to landscaping and waste handling, Galbreath's Work Truck Series Cable Hoists are designed to transport loaded containers and equipment up to 20k lbs. and 18' long. Say goodbye to welding onto the chassis frame with these light duty hoists featuring bolt-on-design for easy installation. Ideal for metropolitan areas, these hoists feature a wireless remote and electric operating system, which allows users to load and unload containers while monitoring low clearance and hard-to-get-to areas for safer and easier maneuverability. Purpose-built for versatility, Galbreath's Work Truck Series Cable Hoists are made to last.