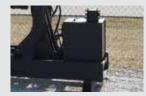

WT-1216X shown w/ poly fenders, side

mount oil tank and nylon ratchet rear hold

• Lift axles, tires and rims

Pioneer® tarping systems

Toolbox styles and sizes (poly, steel, aluminum)

Back-up camera systems

Steel, aluminum or poly fenders

Safety and work light packages

Nylon ratchet rear hold downs

Inside air controls (only available on WT-2018 models in class 6 chassis)

Side mount oil tank